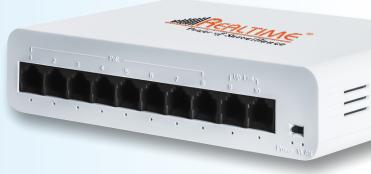

### **8 Port AI PoE Switch**

- Al extend: 1-8 ports support 250 meters long distance power supply (should be use cat5e or cat6 cable)
- Al VLAN: Isolating ports 1-8 to each other can effectively suppress network storms and improve network performance
- Al PoE: Automatic detection power of port, power off and restart the device if find dead device
- Support wireless access points (Aps) and network surveillance cameras via Cat 5 cables
- Support IEEE802.3af/at standard PD device
- Supports uplink port auto-flip (Auto MDI/MDIX)
- Adopt store-and-forward exchange mechanism
- With power circuit protection, it can protect the security of the back-end equipment
- Zero configuration feature power is automatically supplied to the adaptive device
- Support port no link power saving function
- No fan design to achieve energy saving and environmental protection

### **Network parameters**

Port number: 8

Port type :10/100 Mbps RJ45 ports

Standard :IEEE 802.3u

Forwarding mode : Store and forward

MAC address table : 1 K

Packet forwarding rate : 0.744 Mpps

Shell : Poly Carbonate