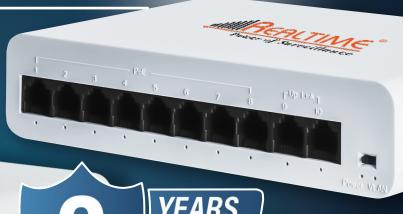

### **8 Port AI PoE Switch**

- Al extend: 1-8 ports support 250 meters long distance power supply (should be use cat5e or cat6 cable)
- Al VLAN: Isolating ports 1-8 to each other can effectively suppress network storms and improve network performance
- Al PoE: Automatic detection power of port, power off and restart the device if find dead device
- Support wireless access points (Aps) and network surveillance cameras via Cat 5 cables
- Support IEEE802.3af/at standard PD device
- Supports uplink port auto-flip (Auto MDI/MDIX)
- Adopt store-and-forward exchange mechanism
- With power circuit protection, it can protect the security of the back-end equipment
- Zero configuration feature power is automatically supplied to the adaptive device
- Support port no link power saving function
- No fan design to achieve energy saving and environmental protection

### **Network parameters**

Port number: 8

Port type :10/100 Mbps RJ45 ports

Standard :IEEE 802.3u

Forwarding mode : Store and forward

MAC address table : 1 K

Packet forwarding rate : 0.744 Mpps

Shell : Poly Carbonate